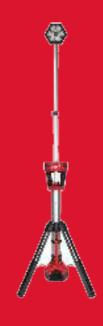

## **M18 SAL-0**

## M18™ LED STAND LIGHT

- TRUEVIEW™ high definition lighting
- Twelve high performance LEDs provide 2000 lumens on high light output which is brighter than 250 Watt halogen
- Impact resistant adjustable head with highly durable polycarbonate lens can be rotated 230° vertically and pivoted 240° horizontally
- Protective guard secures the head and lens when the light is collapsed for storage or transport
- Extendable mast which reaches from 1.10 m to over 2.20 m to light up work spaces from top without casting shadows
- · IP54 protected from dust and splashing water
- Compact footprint with low center of gravity and impact resistant reinforced nylon legs to protect against abusive iobsite conditions
- Carry handles on two positions for easy one handed transport: weight is evenly balanced when compressed
- Low battery indicator light flashes when battery pack is low
- -